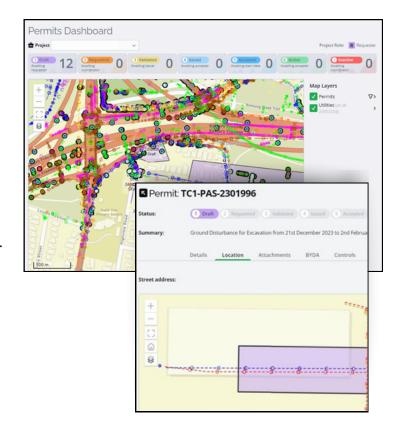

## **EMPOWERING SAFE EXCAVATIONS AND UTILITY MANAGEMENT**

UMAPP revolutionises the ground penetration permit (GPP) process by offering a digitised system that transforms how you visualise, manage, and interact with underground assets.

Seamlessly integrating a secure workflow with GIS utility data, UMAPP allows you to visualise all permits and utilities to identify potential hazards, mitigate risks, and ensure compliance.

With an auditable data management process, UMAPP provides insight into the issuance and approval of permits, along with utility details available at the time of approval.

Streamlining the permitting process, reducing delays and increasing site management.